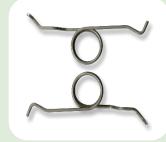

### **TORSION SPRING**

### Shape

Single Torsion, Double Torsion, Short Hook, Huge Ends, Straight Offset

### **Secondary Process**

Coating and Plating on Demand

#### **Application**

- · Automotive Engine Valve, Clutch, Power Train, Trunk, Door Checker
- · Electronics Industrial, Laundry Machine, Refrigerator, etc
- · Heavy Duty Equipment Pump Spring, Shock Absorber, etc
- · Consumer Goods Cosmetic Bottles, Cases