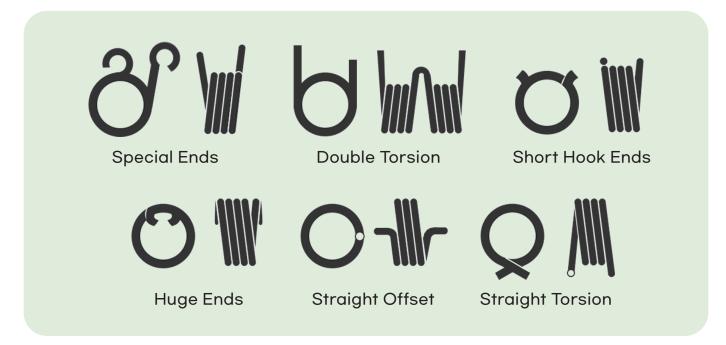

### **TORSION SPRING**

### Shape

Single Torsion, Double Torsion, Short Hook, Huge Ends, Straight Offset