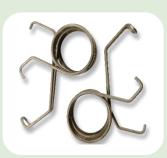

### **TORSION SPRING**

### Shape

Single Torsion, Double Torsion, Short Hook, Huge Ends, Straight Offset

#### **Application**

- · Automotive Engine Valve, Clutch, Power Train, Trunk, Door Checker
- · Electronics Industrial, Laundry Machine, Refrigerator, etc
- · Heavy Duty Equipment Pump Spring, Shock Absorber, etc
- · Consumer Goods Cosmetic Bottles, Cases