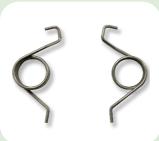

### **TORSION SPRING**

### Shape

Single Torsion, Double Torsion, Short Hook, Huge Ends, Straight Offset

### **Secondary Process**

Coating and Plating on Demand

#### **Application**

- · Automotive Engine Valve, Clutch, Power Train, Trunk, Door Checker
- · Electronics Industrial, Laundry Machine, Refrigerator, etc
- · Heavy Duty Equipment Pump Spring, Shock Absorber, etc
- · Consumer Goods Cosmetic Bottles, Cases