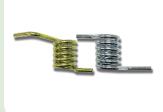

### **TORSION SPRING**

### Shape

Single Torsion, Double Torsion, Short Hook, Huge Ends, Straight Offset

#### **Application**

- · Automotive Engine Valve, Clutch, Power Train, Trunk, Door Checker
- · Electronics Industrial, Laundry Machine, Refrigerator, etc
- · Heavy Duty Equipment Pump Spring, Shock Absorber, etc
- · Consumer Goods Cosmetic Bottles, Cases