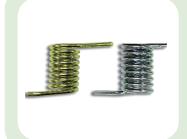

### **TORSION SPRING**

### Shape

Single Torsion, Double Torsion, Short Hook, Huge Ends, Straight Offset