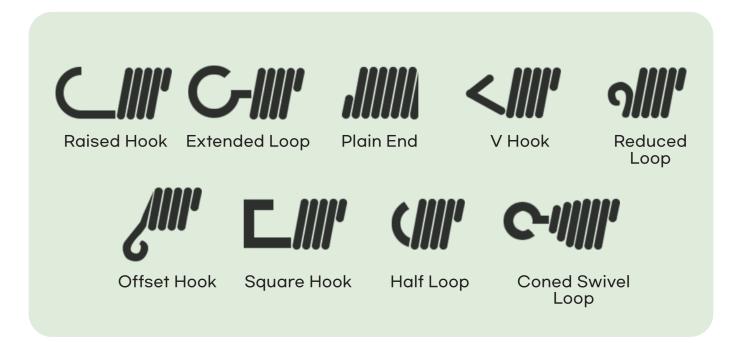

### **EXTENSION SPRING**

#### Shape

Standard German, English Hooks, Special hooks available on request